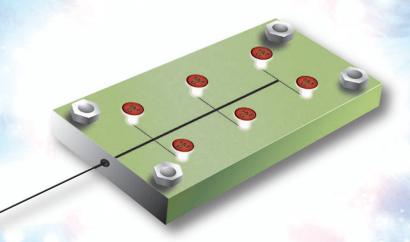

## **Product Overview**

KYOWA installs miniature pressure sensors to your testing object. By placing the testing object to the bottom of testing vehicles, splash water pressure can be measured during driving test.