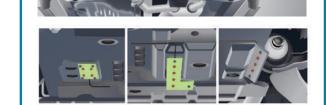

## **Product Overview**

KYOWA installs miniature pressure sensors to your testing object. By placing the testing object to the bottom of testing vehicles, splash water pressure can be measured during driving test.