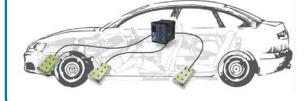

## Splash Pressure Sensor

Measuring pressure of splashing water to the bottom of the vehicles in numeric value when driving test!

## **Product Overview**

KYOWA installs miniature pressure sensors to your testing object. By placing the testing object to the bottom of testing vehicles, splash water pressure can be measured during driving test.